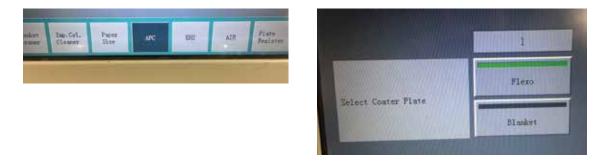

Komori GL40 with Tooless Clamp System

**Cyrel Plate Mounting Instructions** 

Step #1: Zero Register coating unit.

Step #2: On Console set Coater Unit for Flexo Plate as shown in pictures below.

Step #3: Remove Blanket and Packing.